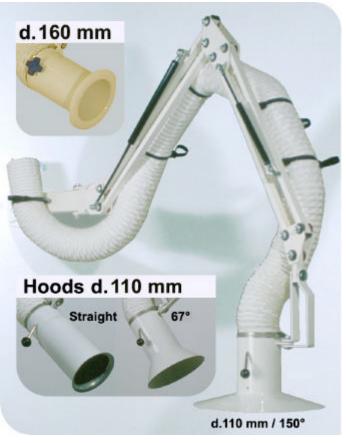

## The Hood is the Secret behind the efficiency

The d.110 mm hoods are developed in cooperation with one of the biggest companies In the chemical industry. The straight hood is for dust. The 67° hood is for smoke and the 150° hood is for gases. The 150° hood develops a "tornado,, effect which enhances its capacity to extract gases.

The d.160 mm Hose and Hood Model is intended for applications where 800-1200 m<sup>3</sup>/h through the extractor is needed.

All Tube Ends are sealed for maximum hygiene.

**Perfectly balanced.** External hydraulically suspended parallelogram arms make the hood incredibly easy to move and stable in all positions.