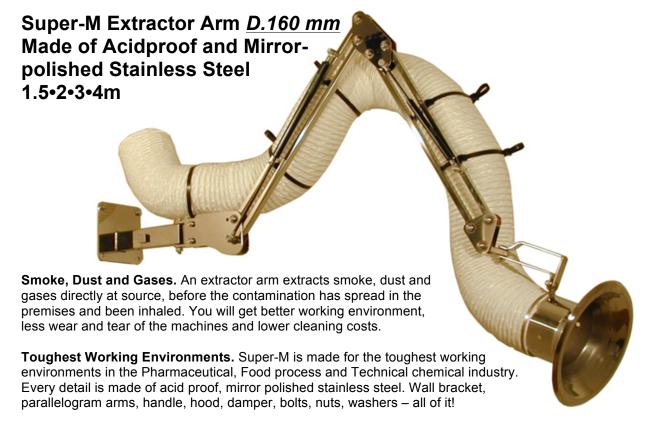

All Tube Ends are sealed for maximum hygiene.

**The Arm is earthed** the whole way from the hood to the wall. With an antistatic-earthed hose (not standard) the arm is approved for explosive environments.

The Super-M Arm can be sterilized in an Autoclave.

All Surfaces are mirror polished (not electrolytic polishing) for easy disinfection with chemicals.

**Perfectly balanced.** External hydraulically suspended parallelogram arms make the hood incredibly easy to move and 100 % stable in all positions

|                                                                      | Art. Nr. |
|----------------------------------------------------------------------|----------|
| Super-M D.160 mm / 1.5 m(0.25 m+ 1.5 m). Acidproof, mirror polished  | P-717    |
| Super-M D.160 mm / 1.5 m(0.5 m+ 1.5 m). Acidproof, mirror polished   | P-718    |
| Super-M D.160 mm / 2 m(0.25 m+ 2 m). Acidproof, mirror polished      | P-719    |
| Super-M D.160 mm / 2 m(0.5 m+ 2 m). Acidproof, mirror polished       | P-720    |
| Super-M D.160 mm / 3 m(0.5 m+ 3 m). Acidproof, mirror polished       | P-721    |
| Super-M D.160 mm / 4 m(0.5 m+ 0.6 m+ 3m). Acidproof, mirror polished | P-722    |
| Damper, tight, for d.160 mm hood. Acidproof                          | P-484    |